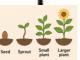

## Seed

A tiny parcel that contains a baby plant and everything it needs to start growing

### Mature

A fully grown plant that can make its own flowers.

#### Grow

When you get bigger or taller.